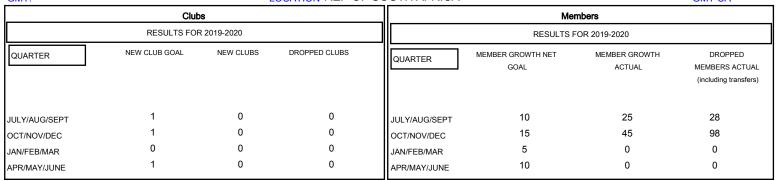

## GOALS AND ACTUAL NEW CLUBS CUMULATIVE

| DROPPED CLUBS: 0  DROPPED MEMBERS |     | 24 CLUBS OF 57 ADDED 1 OR MORE<br>NEW MEMBERS | GENDER DISTRIE  MALE  FEMALE    | 593 (54.91%)<br>487 (45.09%) |     |
|-----------------------------------|-----|-----------------------------------------------|---------------------------------|------------------------------|-----|
| DECEASED                          | 6   | CLICK HERE FOR CUMULATIVE  MEMBERSHIP DATA    | TOTAL FAMILY UNIT MEMBERS       |                              | 249 |
| CLUB CANCELLED                    | 0   |                                               | FAMILY MEMBERS PAYING HALF DUES |                              | 129 |
| OTHER                             | 120 |                                               |                                 |                              | 120 |
| TOTAL                             | 126 |                                               |                                 |                              |     |