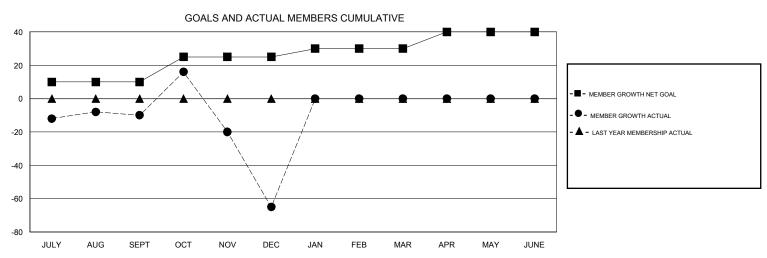

## GOALS AND ACTUAL NEW CLUBS CUMULATIVE

| DROPPED CLUBS: 0  DROPPED MEMBERS |     | 24 CLUBS OF 57 ADDED 1 OR MORE<br>NEW MEMBERS | GENDER DISTRIE  MALE  FEMALE    | 593 (54.91%)<br>487 (45.09%) |     |
|-----------------------------------|-----|-----------------------------------------------|---------------------------------|------------------------------|-----|
| DECEASED                          | 6   | CLICK HERE FOR CUMULATIVE  MEMBERSHIP DATA    | TOTAL FAMILY UNIT MEMBERS       |                              | 249 |
| CLUB CANCELLED                    | 0   |                                               | FAMILY MEMBERS PAYING HALF DUES |                              | 129 |
| OTHER                             | 120 |                                               |                                 |                              | 120 |
| TOTAL                             | 126 |                                               |                                 |                              |     |