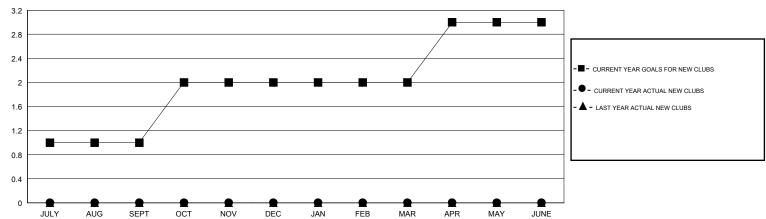

## GOALS AND ACTUAL NEW CLUBS CUMULATIVE

| DROPPED CLUBS: 0  DROPPED MEMBERS |     | 24 CLUBS OF 57 ADDED 1 OR MORE<br>NEW MEMBERS | GENDER DISTRIE  MALE  FEMALE    | 593 (54.91%)<br>487 (45.09%) |     |
|-----------------------------------|-----|-----------------------------------------------|---------------------------------|------------------------------|-----|
| DECEASED                          | 6   | CLICK HERE FOR CUMULATIVE  MEMBERSHIP DATA    | TOTAL FAMILY UNIT MEMBERS       |                              | 249 |
| CLUB CANCELLED                    | 0   |                                               | FAMILY MEMBERS PAYING HALF DUES |                              | 129 |
| OTHER                             | 120 |                                               |                                 |                              | 120 |
| TOTAL                             | 126 |                                               |                                 |                              |     |